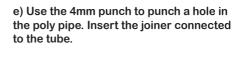

Hint: Heat up poly pipe with hot water. This makes connecting plugs & joiners easier.

- a) Install the hose connector in one end of the poly pipe.
- b) Push the end plug in the other end of the poly pipe.
- c) Fit 13mm ratchet clamps on each fitting.
- d) Lie down the 13mm poly pipe and put the 6mm weeping hose in the correct margin you would like.