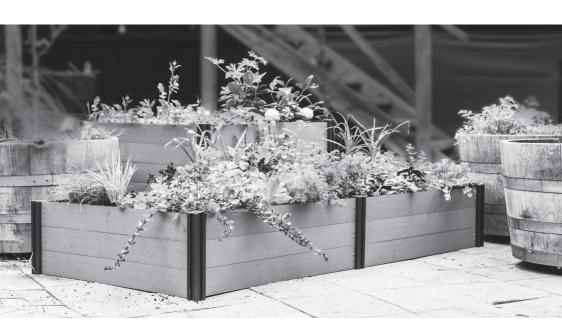

## Modular Raised Garden Bed

Watering Kit included

Dimensions: 1000mm x 1000mm x 300mm

#### **HOLMAN**

Modular Raised Garden Bed With Watering Kit (not fitted)

**Product Code: RGB1010** 

For more information regarding this product, please scan the QR code with your mobile device