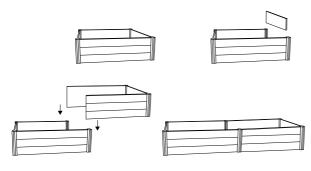

Take advantage of the unlimited options of connecting multiple raised garden bed kits easily together and extent your garden. Simply slide another panel into the existing module.

Use the pole joiners to extent your raised garden bed vertically for plants with a bigger root system.