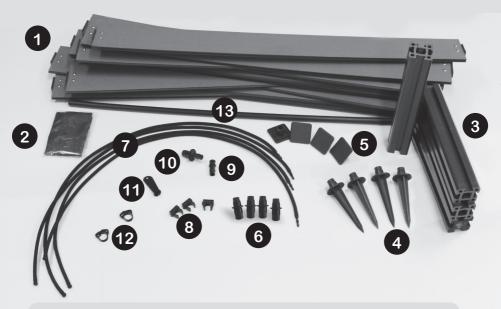

#### Raised Garden Bed Contents List:

- 1) 12 x Raised Garden Bed Side Panels
- 2) 1 x Weed Matt
- 3) 4 x Pillars
- 4) 4 x Stakes
- 5) 4 x Caps
- 6) 4 x Joiners
- 7) 4 x Weeping Hose

- 8) 3 x Clamps
- 9) 1 x 13mm End Plug
- 10) 1 x Click-On Adaptor
- 11) 1 x 4mm Punch
- 12) 2 x 13mm Ratchet Clamps
- 13) 1 x 13mm x 0.9m Poly Tube