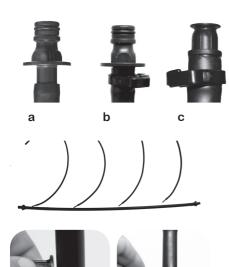

Hint: Heat up poly pipe with hot water. This makes connecting plugs & joiners easier.

- a) Install the hose connector in one end of the poly pipe.
- b) Push the end plug in the other end of the poly pipe.
- c) Fit 13mm ratchet clamps on each fitting.
- d) Lie down the 13mm poly pipe and put the 6mm weeping hose in the correct margin you would like.